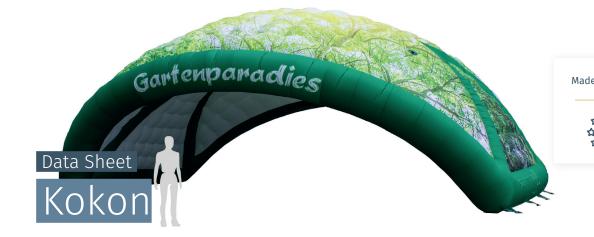

## **Product Details**

| Height               | 310 cm                                                         |
|----------------------|----------------------------------------------------------------|
| Total height         | 475 cm                                                         |
| Covered area         | 630x495 cm                                                     |
| Pack size LxWxH      | 100x140x90 cm                                                  |
| Weight               | 91 kg                                                          |
| Assembly/Disassembly | within 5 minutes                                               |
| Production time      | approx. 3 weeks from order confirmation                        |
| Printing             | sublimation print on the outer surface (included in the price) |