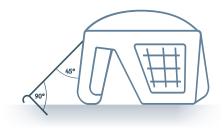

## Fastening

- For fastening the inflatable with guy ropes and pegs, it has flaps with eyelets.
- Make sure that you place the product on an appropriate, solid surface. The pegs must be firmly anchored in the ground.
- If the ground is too loose (sand, gravel or similar) and no pegs can be attached, 160 kg weights must be placed at each fixing point.
- Only use the product at wind speeds of max. 38 km/h.