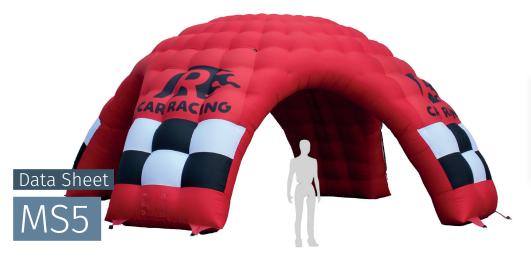

| Height               | 215 cm                                                         |  |  |
|----------------------|----------------------------------------------------------------|--|--|
| Total height         | 325 cm                                                         |  |  |
| Covered area         | Ø 610 cm                                                       |  |  |
| Pack size LxWxH      | 80x120x90 cm                                                   |  |  |
| Weight               | 59 kg                                                          |  |  |
| Assembly/Disassembly | within 5 minutes                                               |  |  |
| Production time      | approx. 3 weeks from order confirmation                        |  |  |
| Printing             | sublimation print on the outer surface (included in the price) |  |  |