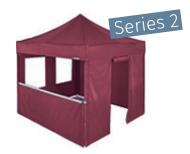

## Gazebo Series in Comparison

|                                    | Series 1                  | Series 2               |
|------------------------------------|---------------------------|------------------------|
| Profile shape                      | Octagonal, ∅ 43 mm 2.5 mm | Octagonal, ∅ 37 mm     |
| Wall thickness                     | 2.5 mm                    | 2.1 mm                 |
| Foot plate and connecting elements | Aluminium                 | Aluminium              |
| Height adjustment                  | 2 or 3 heights            | 3 heights              |
| Spring loaded corner clip          | 1                         | ×                      |
| Peak flag fixture                  | 1                         | <i>✓</i>               |
| Available frame colours            |                           | •                      |
| Fixation on the frame              | By velcro and hook        | By velcro              |
| Fire-retardant and waterproof      | 1                         | <i>✓</i>               |
| Roof shapes                        |                           |                        |
| Fabric quality                     | Oxford 500D, Pirontex®    | Oxford 500D, Pirontex® |
| Fabric colours                     |                           |                        |
| Velcro and thread colour           | Colour matching           | Colour matching        |
| Printable                          | 1                         | <i>✓</i>               |