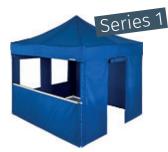

## Gazebo Series in Comparison

|                                    | Series 1                  | Series 2               |
|------------------------------------|---------------------------|------------------------|
| Profile shape                      | Octagonal, ∅ 43 mm 2.5 mm | Octagonal, ∅ 37 mm     |
| Wall thickness                     | 2.5 mm                    | 2.1 mm                 |
| Foot plate and connecting elements | Aluminium                 | Aluminium              |
| Height adjustment                  | 2 or 3 heights            | 3 heights              |
| Spring loaded corner clip          | 1                         | ×                      |
| Peak flag fixture                  | 1                         | <i>✓</i>               |
| Available frame colours            |                           | •                      |
| Fixation on the frame              | By velcro and hook        | By velcro              |
| Fire-retardant and waterproof      | 1                         | <i>✓</i>               |
| Roof shapes                        |                           |                        |
| Fabric quality                     | Oxford 500D, Pirontex®    | Oxford 500D, Pirontex® |
| Fabric colours                     |                           |                        |
| Velcro and thread colour           | Colour matching           | Colour matching        |
| Printable                          | 1                         | <i>✓</i>               |