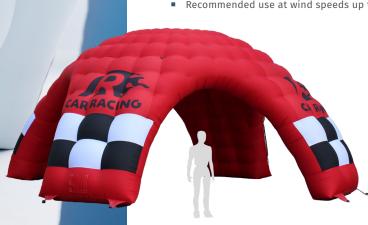

## Wind Safety & Securing

- Secure your inflatable with anchor straps via reinfored d-ring anchor points around the base and roof.
- Product is most secure on stable, solid surfaces with anchoring stakes firmly set into the ground.
- For soft ground conditions (sand, gravel) base weights can be placed inside the inflatable.
- Recommended use at wind speeds up to 25mph.

## **Product Dimensions**

| Entrance Height                     | 7' 1" (215cm)                             |
|-------------------------------------|-------------------------------------------|
| Total Height                        | 10' 8" (325cm)                            |
| Covered Area                        | 20' x 20' (610 x 610cm)                   |
| Pack Size (L x W x H)               | 31.4 x 47 x 35.4" (80 x 120 x 90cm)       |
| Weight                              | 129.8lbs (59kg)                           |
| Assembly Time                       | Within 5 Minutes                          |
| Production Time                     | Approx. 3-6 Weeks from Order              |
| Printing                            | Full Surface Dye-Sublimation Printing     |
| Textile Properties                  | Oxford 500D                               |
| Waterproof Rating<br>(DIN EN 20811) | ✓ 2x Industry Avg<br>2,000mm Water Column |
| Fire Rating Class                   | NFPA 701, CPAI-84 Sec.6, EN 13501-1:2019, |

## Total Height 10' 8" (325cm)

Total Diameter 20' (615cm)

Mastertent inflatables are flexible due to the nature of their construction. Set-up placement and the positioning of the inflatable structure can result in variation from the provided dimensions. For example, placing the bases of the inflatable farther apart will reduce the overall height.