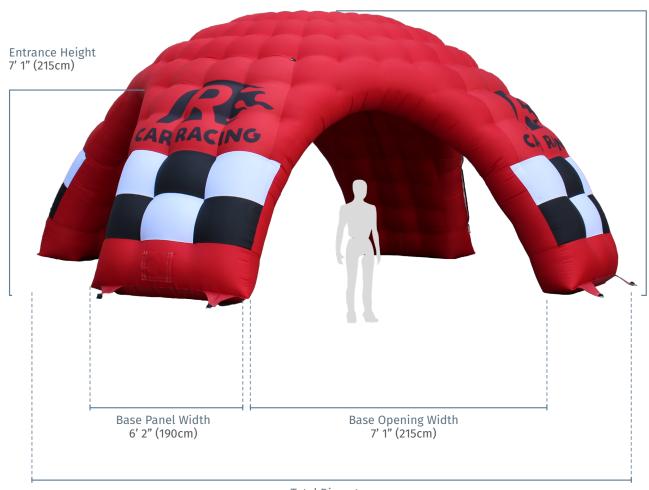

## **Product Dimensions**

| Entrance Height                     | 7' 1" (215cm)                             |
|-------------------------------------|-------------------------------------------|
| Total Height                        | 10' 8" (325cm)                            |
| Covered Area                        | 20' x 20' (610 x 610cm)                   |
| Pack Size (L x W x H)               | 31.4 x 47 x 35.4" (80 x 120 x 90cm)       |
| Weight                              | 129.8lbs (59kg)                           |
| Assembly Time                       | Within 5 Minutes                          |
| Production Time                     | Approx. 3-6 Weeks from Order              |
| Printing                            | Full Surface Dye-Sublimation Printing     |
| Textile Properties                  | Oxford 500D                               |
| Waterproof Rating<br>(DIN EN 20811) | ✓ 2x Industry Avg<br>2,000mm Water Column |
| Fire Rating Class                   | NFPA 701, CPAI-84 Sec.6, EN 13501-1:2019, |

## Total Height 10' 8" (325cm)

Total Diameter 20' (615cm)

Mastertent inflatables are flexible due to the nature of their construction. Set-up placement and the positioning of the inflatable structure can result in variation from the provided dimensions. For example, placing the bases of the inflatable farther apart will reduce the overall height.