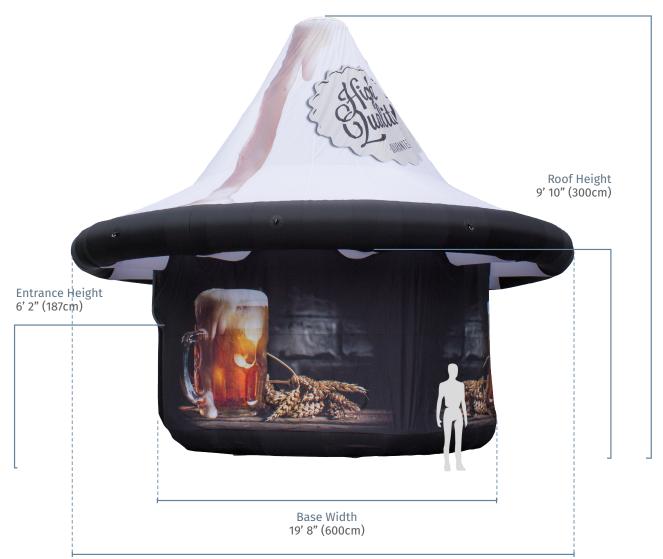

## **Product Dimensions**

| Entrance Height        | 6' 2" (187cm)                         |
|------------------------|---------------------------------------|
| Total height           | 26' 3" (800cm)                        |
| Covered Area           | 29' 1" x 29' 1" (886 x 886cm)         |
| Pack Size (L x W x H)  | 39 x 55 x 35.4" (100 x 140 x 90cm)    |
| Weight                 | 242lbs (110kg)                        |
| Assembly Time          | Within 5 Minutes                      |
| <b>Production Time</b> | Approx. 3-6 Weeks from Order          |
| Printing               | Full Surface Dye-Sublimation Printing |
| Textile Properties     | Oxford 500D                           |

## Total Height 26' 3" (800cm)

Mastertent inflatables are flexible due to the nature of their construction. Set-up placement and the positioning of the inflatable structure can result in variation from the provided dimensions. For example, placing the bases of the inflatable farther apart will reduce the overall height.