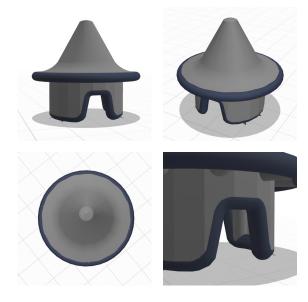

## **Product Dimensions**

| Entrance Height        | 6' 2" (187cm)                         |
|------------------------|---------------------------------------|
| Total height           | 26' 3" (800cm)                        |
| Covered Area           | 29' 1" x 29' 1" (886 x 886cm)         |
| Pack Size (L x W x H)  | 39 x 55 x 35.4" (100 x 140 x 90cm)    |
| Weight                 | 242lbs (110kg)                        |
| Assembly Time          | Within 5 Minutes                      |
| <b>Production Time</b> | Approx. 3-6 Weeks from Order          |
| Printing               | Full Surface Dye-Sublimation Printing |
| Textile Properties     | Oxford 500D                           |