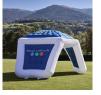

#### **Product Details**

- Continuous Blower Inflatable
- Internal or External Blower Placement
- Waterproof, Fire-Retardant Fabrics
- 100% Fully Printable Surface
- Included Heavy-Duty Transport Bag
- Ground and Roofline Anchoring Points
- Custom Models and Modifications on Request

## **Product Dimensions**

| Entrance Height        | 7' 10" (240cm)                        |
|------------------------|---------------------------------------|
| Total Height           | 12' 10" (390cm)                       |
| Covered Area           | 20' x 17' 7" (610 x 535cm)            |
| Pack Size (L x W x H)  | 39 x 55 x 35.4" (100 x 140 x 90cm)    |
| Weight                 | 143lbs (65kg)                         |
| Assembly Time          | Within 5 Minutes                      |
| <b>Production Time</b> | Approx. 3-6 Weeks from Order          |
| Printing               | Full Surface Dye-Sublimation Printing |
|                        |                                       |