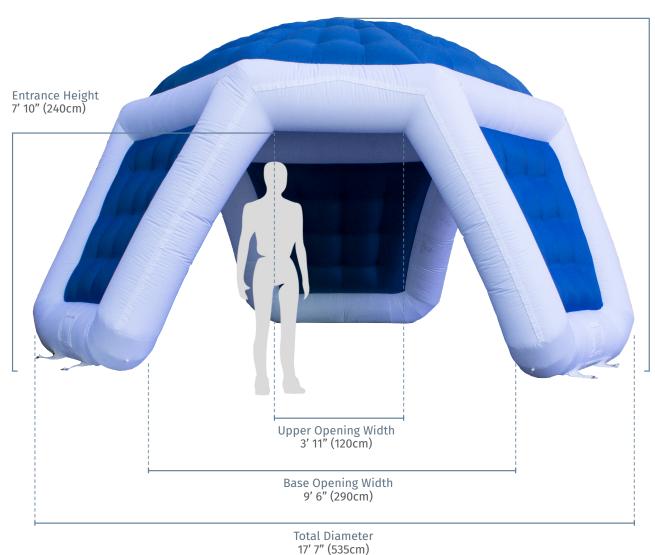

## **Product Dimensions**

| Entrance Height        | 7' 10" (240cm)                        |
|------------------------|---------------------------------------|
| Total Height           | 12' 10" (390cm)                       |
| Covered Area           | 20' x 17' 7" (610 x 535cm)            |
| Pack Size (L x W x H)  | 39 x 55 x 35.4" (100 x 140 x 90cm)    |
| Weight                 | 143lbs (65kg)                         |
| Assembly Time          | Within 5 Minutes                      |
| <b>Production Time</b> | Approx. 3-6 Weeks from Order          |
| Printing               | Full Surface Dye-Sublimation Printing |
|                        |                                       |

## Total Height 12' 10" (390cm)

Mastertent inflatables are flexible due to the nature of their construction. Set-up placement and the positioning of the inflatable structure can result in variation from the provided dimensions. For example, placing the bases of the inflatable farther apart will reduce the overall height.