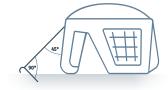

## **Product Dimensions**

| Entrance Height        | 7' 10" (240cm)                        |
|------------------------|---------------------------------------|
| Total Height           | 12' 10" (390cm)                       |
| Covered Area           | 20' x 17' 7" (610 x 535cm)            |
| Pack Size (L x W x H)  | 39 x 55 x 35.4" (100 x 140 x 90cm)    |
| Weight                 | 143lbs (65kg)                         |
| Assembly Time          | Within 5 Minutes                      |
| <b>Production Time</b> | Approx. 3-6 Weeks from Order          |
| Printing               | Full Surface Dye-Sublimation Printing |
|                        |                                       |

## Total Height 12' 10" (390cm)

Mastertent inflatables are flexible due to the nature of their construction. Set-up placement and the positioning of the inflatable structure can result in variation from the provided dimensions. For example, placing the bases of the inflatable farther apart will reduce the overall height.