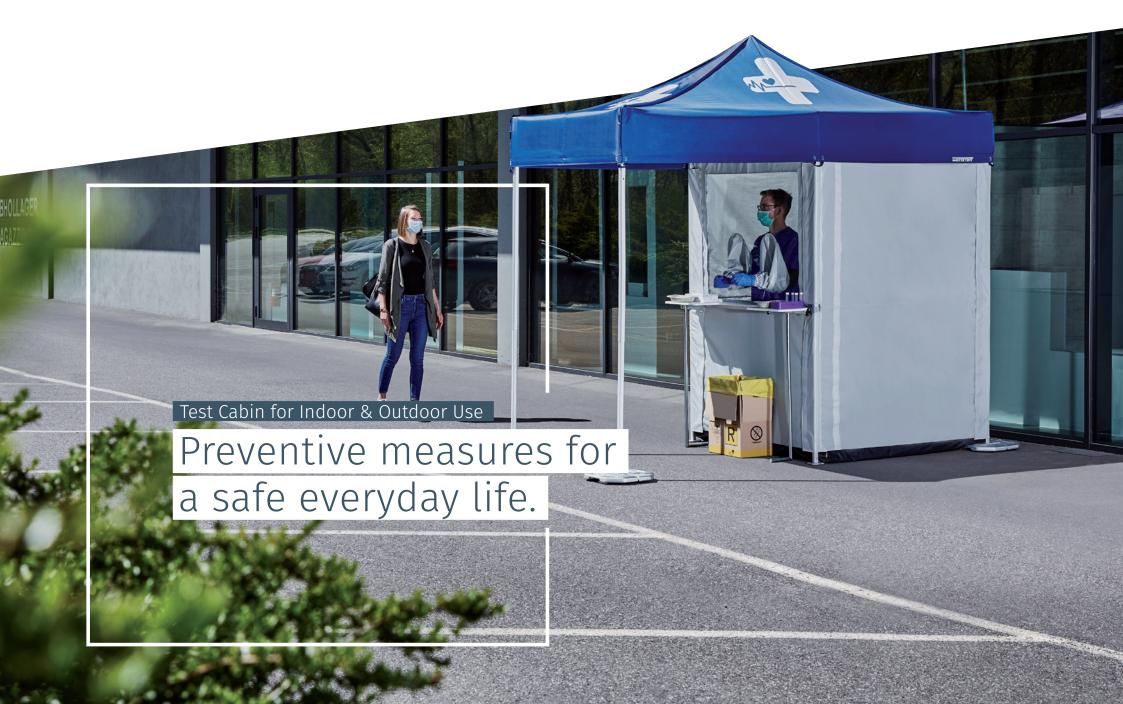

## Test Cabin for Indoor & Outdoor Use

Thanks to the transparent protective wall with integrated protective sleeves, fever measurements can be taken without actually leaving the tent. The person performing the tests is required to wear disposable gloves and a certified medical protective mask FFP2 or FFP3.

# Testing without a protective suit.

Thanks to the transparent protective wall with integrated protective sleeves, fever measurements can be taken without actually leaving the tent.