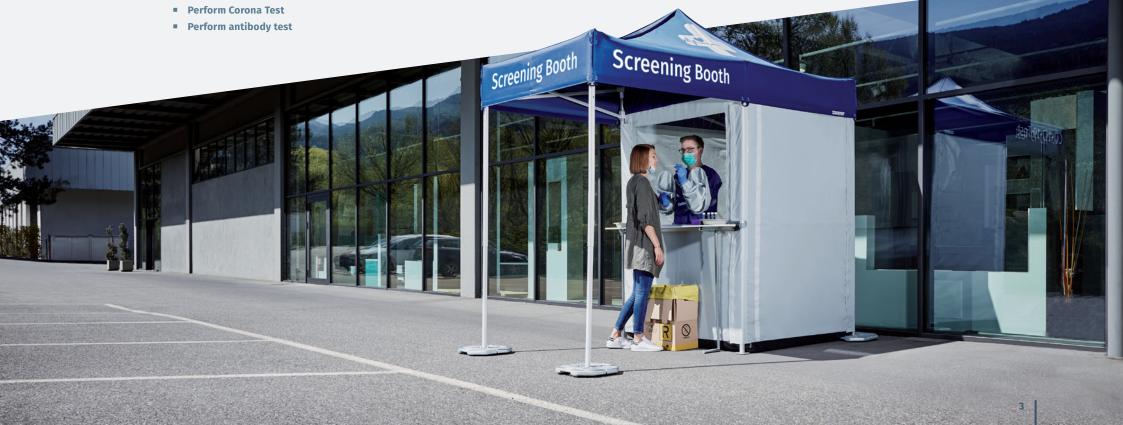

#### Aeas of application:

- Fever measurement
- Perform antigen test

Thanks to the transparent protective wall with integrated protective sleeves, fever can be measured in the persons to be tested without having to leave the tent. The person carrying out the tests must always wear disposable gloves and a medical protective mask with FFP2 or FFP3 certification.