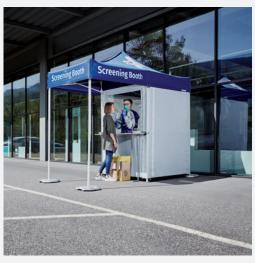

#### Test Cabin for Outdoor Use

# A small revolution in the enduring Corona crisis.

To protect your employees and customers and to prevent unnoticed infected employees or hotel guests from entering the building, it is recommended to check all persons for an increased body temperature before stepping into the building.

Thanks to the transparent protective wall with integrated protective sleeves, fever can be measured in the persons to be tested without having to leave the tent. The person carrying out the tests must always wear disposable gloves and a medical protective mask with FFP2 or FFP3 certification.

#### Aeas of application:

- Fever measurement
- Perform antigen test