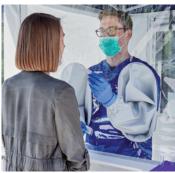

Thanks to the transparent protective wall with integrated protective sleeves, fever measurements can be taken without actually leaving the tent. The person performing the tests is required to wear disposable gloves and a certified medical protective mask FFP2 or FFP3.

# Testing without a protective suit.

Thanks to the transparent protective wall with integrated protective sleeves, fever measurements can be taken without actually leaving the tent.

Thanks to the transparent protective wall with integrated protective sleeves, fever can be measured in the persons to be tested without having to leave the tent. The person carrying out the tests must always wear disposable gloves and a medical protective mask with FFP2 or FFP3 certification.

## Testing without a protective suit.

Thanks to the transparent protective wall with integrated protective sleeves, fever measurements can be taken without actually leaving the tent.