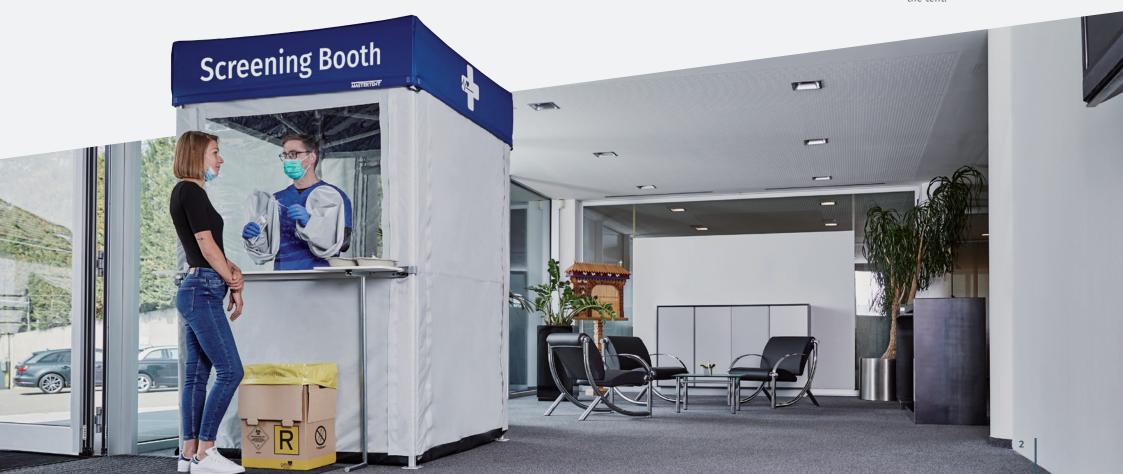

Thanks to the transparent protective wall with integrated protective sleeves, fever measurements can be taken without actually leaving the tent. The person performing the tests is required to wear disposable gloves and a certified medical protective mask FFP2 or FFP3.

# Testing without a protective suit.

Thanks to the transparent protective wall with integrated protective sleeves, fever measurements can be taken without actually leaving the tent.