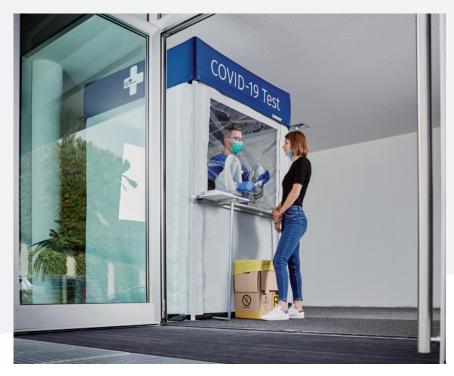

### Test Cabin for Indoor Use

# A small revolution in the enduring Corona crisis.

The protective tent can be set up in a few minutes and without any special licences in front of hospitals, company entrances, shopping centres, at railway stations or airports. Thus, all employees and visitors can be checked quickly for elevated body-temperature before entering a building.

Thanks to the transparent protective wall with integrated protective sleeves, fever measurements can be taken without actually leaving the tent. The person performing the tests is required to wear disposable gloves and a certified medical protective mask FFP2 or FFP3.

# Testing without a protective suit.

Thanks to the transparent protective wall with integrated protective sleeves, fever measurements can be taken without actually leaving the tent.