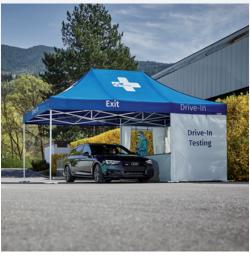

#### Test Cabin for Outdoor Use

# A small revolution in the enduring Corona crisis.

To protect your employees and customers and to prevent unnoticed infected employees or hotel guests from entering the building, it is recommended to check all persons for an increased body temperature before stepping into the building.

Thanks to the transparent protective wall with integrated protective sleeves, fever can be measured in the persons to be tested without having to leave the tent. The person carrying out the tests must always wear disposable gloves and a medical protective mask with FFP2 or FFP3 certification.