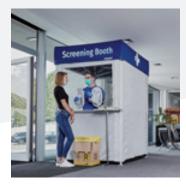

### Test Cabin for Indoor Use

# A small revolution in the enduring Corona crisis.

The protective tent can be set up in a few minutes and without any special licences in front of company entrances, shopping centres, at railway stations or airports. Thus, all employees and visitors can be checked quickly for elevated body-temperature before entering a building.

Thanks to the transparent protective wall with integrated protective sleeves, fever measurements can be taken without actually leaving the tent. The person performing the tests is required to wear disposable gloves and a certified medical protective mask FFP2 or FFP3.

Testing without a protective suit. Thanks to the transparent protective wall with integrated protective sleeves, fever measurements can be taken without actually leaving the tent.