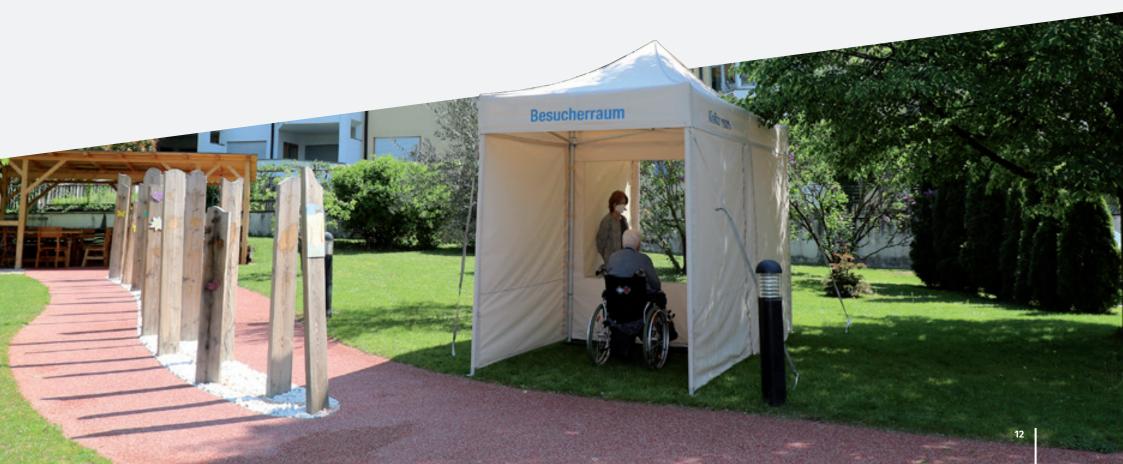

# Safe and shielded - Visits to retirement homes can finally be allowed again.

For several weeks, residents of retirement homes have not been allowed to receive any visitors due to the COVID-19 pandemic. Therefore, as a tent-manufacturer, we have developed a solution that makes visits to old people's homes possible again. For not giving the virus any chance, a mobile visitor centre can be set up in just a few minutes in front of the old people's home.

Thereby a gazebo 4x2 m with a central, transparent protective wall is set up. The partition wall divides the tent into two sections and thus allows the safe and contactless meeting between visitors and residents. The persons must always wear a medical protective mask.

Visual contact between visitor and home resident thanks to a transparent PVC protective wall.