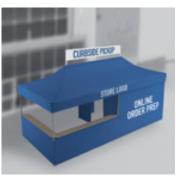

With our mobile goods receiving station, we enable contactless and secure exchange between freight carrier and employee. The delivery notes can be conveniently signed on the counter and received by the warehouse employee through a closed wall.

Warehouse staff and drivers are thus protected against infection. Goods can be received safely.

The signing of shipping documents takes place securely at the counter. The documents can be handed over contact-free to the warehouse worker through the tiny opening in the window front.

### **Complete solution:**

- Aluminium frame 3x1,5 m with 6 legs.
- Tent fabric available in 12 colours.
- Sidewall 6m with window with integrated slot for document handover.
- Counter 1,5m.