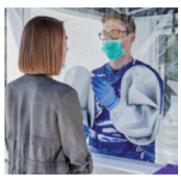

# A small revolution in the enduring Corona crisis.

To protect your employees and customers as an employer and to prevent unnoticed infected employees or hotel guests from entering the building, it is recommended to check all persons for an increased body temperature before stepping into the building.

The protective tent can be set up in a few minutes and without any special licences in front of company entrances, shopping centres, at railway stations or airports. Thus, all employees and visitors can be checked quickly for elevated body-temperature before entering a building.

Testing without a protective suit. Thanks to the transparent protective wall with integrated protective sleeves, fever measurements can be taken without actually leaving the tent.