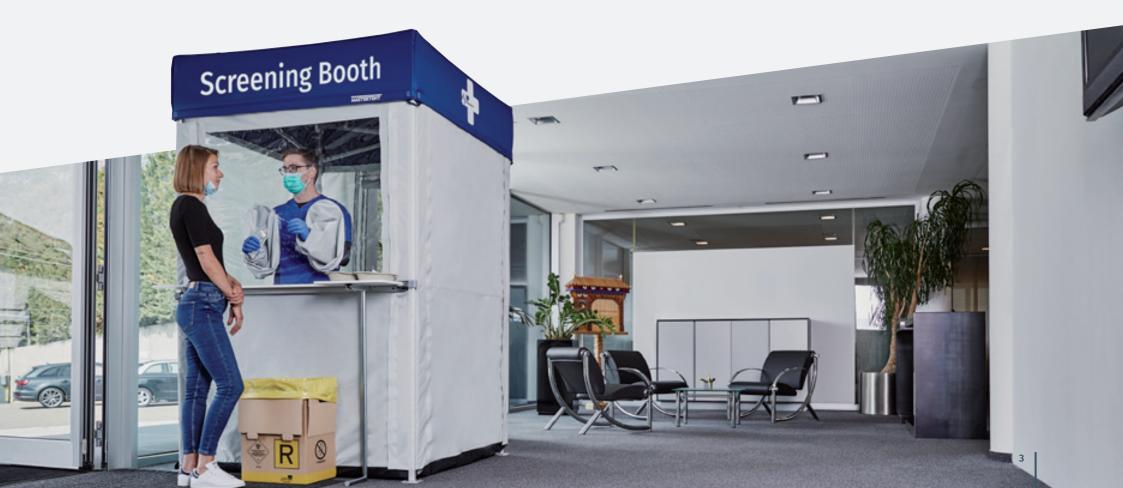

### Test Cabin for Indoor Use

# A small revolution in the enduring Corona crisis.

The protective tent can be set up in a few minutes and without any special licences in front of company entrances, shopping centres, at railway stations or airports. Thus, all employees and visitors can be checked quickly for elevated body-temperature before entering a building.

Thanks to the transparent protective wall with integrated protective sleeves, fever measurements can be taken without actually leaving the tent. The person performing the tests is required to wear disposable gloves and a certified medical protective mask FFP2 or FFP3.

Testing without a protective suit. Thanks to the transparent protective wall with integrated protective sleeves, fever measurements can be taken without actually leaving the tent.