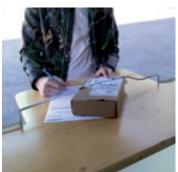

With our mobile goods receiving station, we enable contactless and secure exchange between freight carrier and employee. The delivery notes can be conveniently signed on the counter and received by the warehouse employee through a closed wall.

Warehouse staff and drivers are thus protected against infection. Goods can be received safely.

The signing of shipping documents takes place securely at the counter. The documents can be handed over contact-free to the warehouse worker through the tiny opening in the window front.