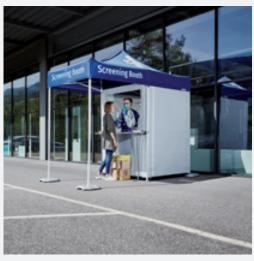

### Test Cabin for Indoor Use

# A small revolution in the enduring Corona crisis.

The protective tent can be set up in a few minutes and without any special licences in front of company entrances, shopping centres, at railway stations or airports. Thus, all employees and visitors can be checked quickly for elevated body-temperature before entering a building.

Thanks to the transparent protective wall with integrated protective sleeves, fever measurements can be taken without actually leaving the tent. The person performing the tests is required to wear disposable gloves and a certified medical protective mask FFP2 or FFP3.

Testing without a protective suit. Thanks to the transparent protective wall with integrated protective sleeves, fever measurements can be taken without actually leaving the tent.