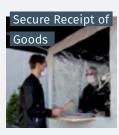

With our mobile goods receiving station, we enable contactless and secure exchange between freight carrier and employee. The delivery notes can be conveniently signed on the counter and received by the warehouse employee through a closed wall.

Warehouse staff and drivers are thus protected against infection. Goods can be received safely.

The signing of shipping documents takes place securely at the counter. The documents can be handed over contact-free to the warehouse worker through the tiny opening in the window front.