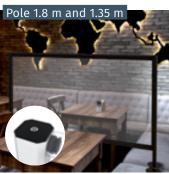

#### ■ Pole 1.8 m or 1.5 m

- Suitable for use as a freestanding partition wall.

#### ■ Pole 1.35 m or 1.05 m

- Suitable for table groups with bench.