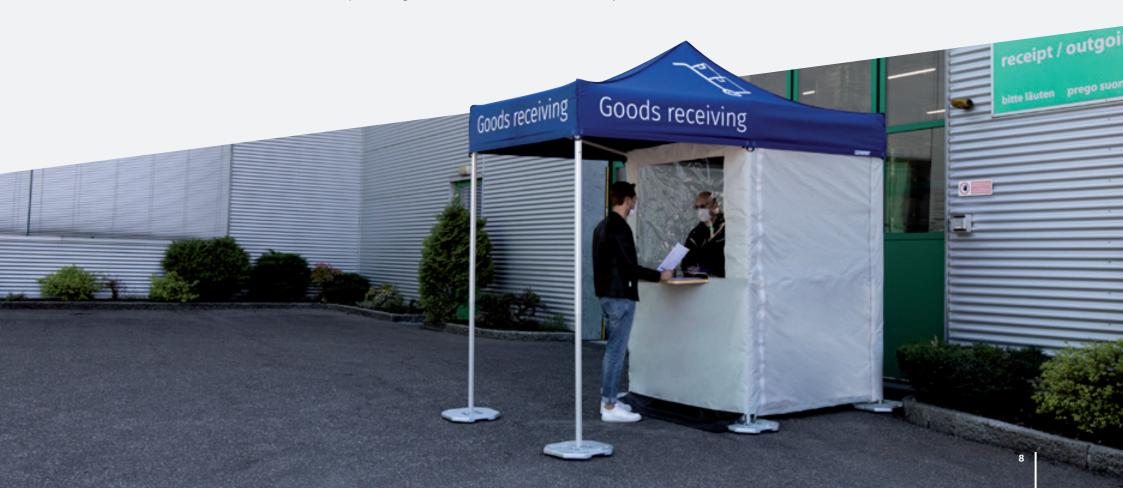

### Goods Receiving Station

# For maximum safety for all warehouse workers and logistics agents.

Since the outbreak of the lung disease, freight carriers have not had an easy job. Restaurants at service stations are closed and when unloading goods at their final destination the respective enterprise can usually not be entered.

With our mobile goods receiving station, we enable contactless and secure exchange between freight carrier and employee. The delivery notes can be conveniently signed on the counter and received by the warehouse employee through a closed wall.

Warehouse staff and drivers are thus protected against infection. Goods can be received safely.

The signing of shipping documents takes place securely at the counter. The documents can be handed over contact-free to the warehouse worker through the tiny opening in the window front.