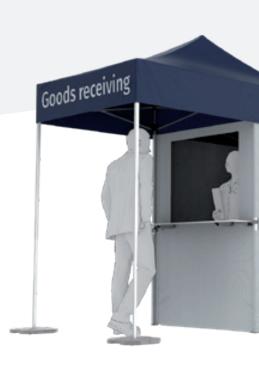

### Goods Receiving Station

# For maximum safety for all warehouse workers and logistics agents.

Since the outbreak of the lung disease, freight carriers have not had an easy job. Restaurants at service stations are closed and when unloading goods at their final destination the respective enterprise can usually not be entered.

With our mobile goods receiving station, we enable contactless and secure exchange between freight carrier and employee. The delivery notes can be conveniently signed on the counter and received by the warehouse employee through a closed wall.

Warehouse staff and drivers are thus protected against infection. Goods can be received safely.

The signing of shipping documents takes place securely at the counter. The documents can be handed over contact-free to the warehouse worker through the tiny opening in the window front.