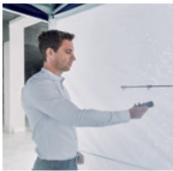

Thanks to the transparent protective wall with integrated protective sleeves, fever measurements can be taken without actually leaving the tent. The person performing the tests is required to wear disposable gloves and a certified medical protective mask FFP2 or FFP3.

Testing without a protective suit. Thanks to the transparent protective wall with integrated protective sleeves, fever measurements can be taken without actually leaving the tent.