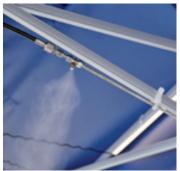

Our gazebo in the special size 1,5x4,5 m with integrated dormer is hereby used to create a protected space outdoors, where people can be disinfected from head to toe.

A nozzle system is integrated into the tent legs, whereby the disinfectant is dispersed into a fine mist of water, which ultimately covers all kinds of surfaces such as clothing, shoes, bags, etc. This way all persons can be disinfected before entering the building from head to toe. Thereby, any bacteria sticking to clothing, shoes or bags, which might get into the hospital unnoticed even in case of negative Corona tests, can be eliminated reliably.

The disinfectant is automatically added to the water by the dosage pump and kills viruses, bacteria and fungi quickly and easily while being harmless to people and the environment.