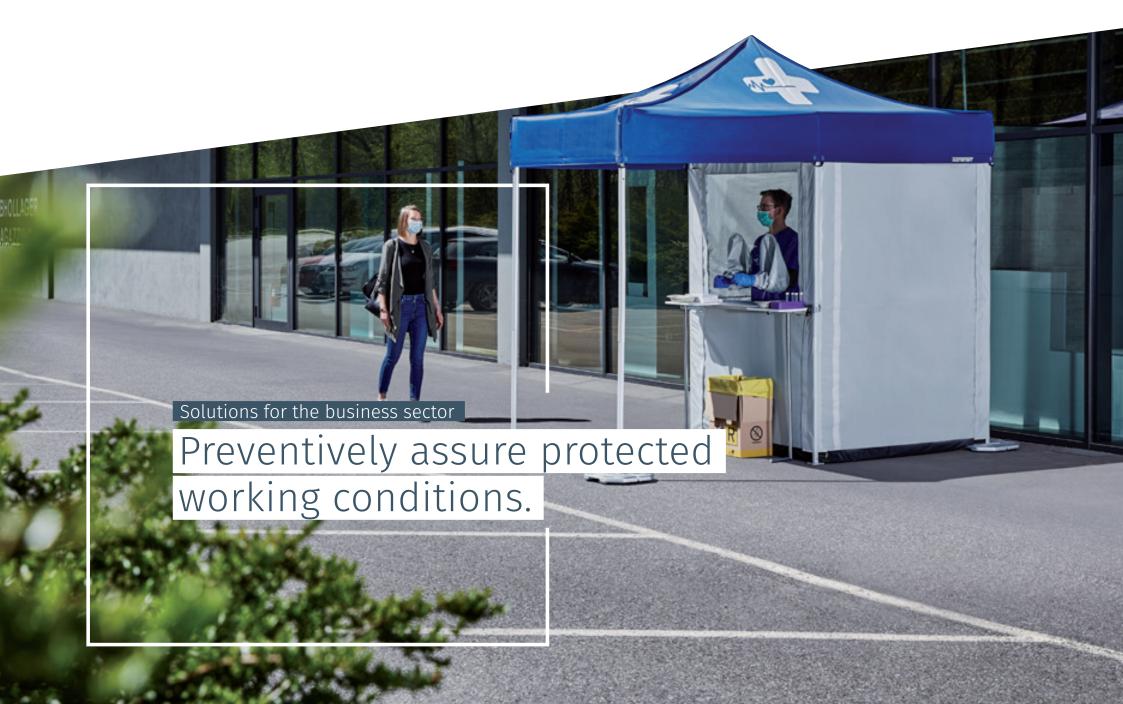

# Dealing safely with COVID-19 at the Workplace.

Particularly in these crisis-ridden times, enterprises bear a great responsibility towards their employees. You are wondering how you can protect your employees and the entire organisation?

We have developed several new solutions on how to preventively establish a safe work setting for you and your employees.

# A small revolution in the enduring Corona crisis.

The protective tent can be set up in a few minutes and without any special licences in front of company entrances, shopping centres, at railway stations or airports. Thus, all employees and visitors can be checked quickly for elevated body-temperature before entering a building.

Thanks to the transparent protective wall with integrated protective sleeves, fever measurements can be taken without actually leaving the tent. The person performing the tests is required to wear disposable gloves and a certified medical protective mask FFP2 or FFP3.

Testing without a protective suit. Thanks to the transparent protective wall with integrated protective sleeves, fever measurements can be taken without actually leaving the tent.