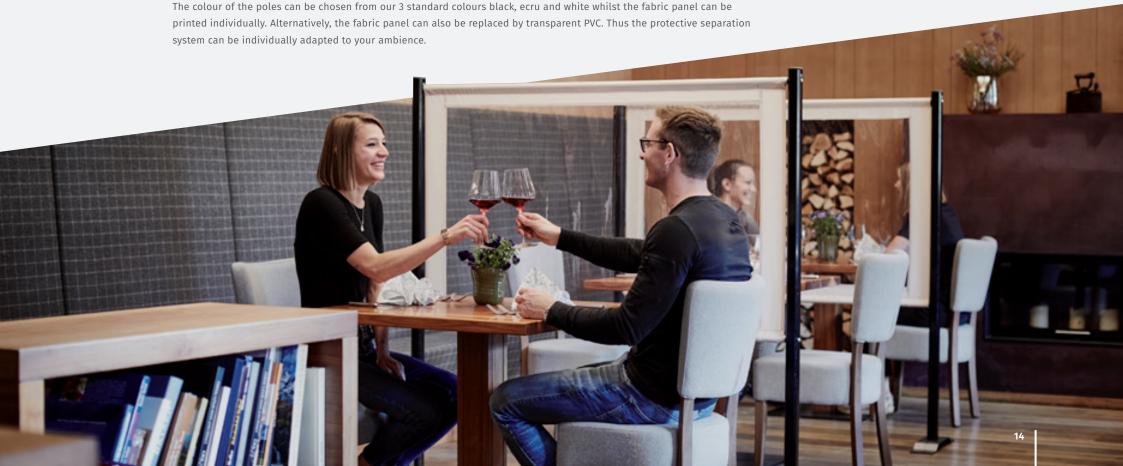

# Protective elements for a higher sense of security of your guests.

To protect your guests as well as your employees we recommend installing mobile partition systems in your restaurant or bar area.

The mobile partition consists of two aluminium poles and a fabric panel, which is fixed to the poles and thus provides the necessary protection between two tables. The mobile partition walls can be modularly extended. The arrangement of the partitions can thus be flexibly organised according to your room conditions. Corner or niche solutions and connected partitions are possible.

Customisable partition walls

Protection and design element at the same time. You are a beverage manufacturer? Use the partition walls for your advertising!