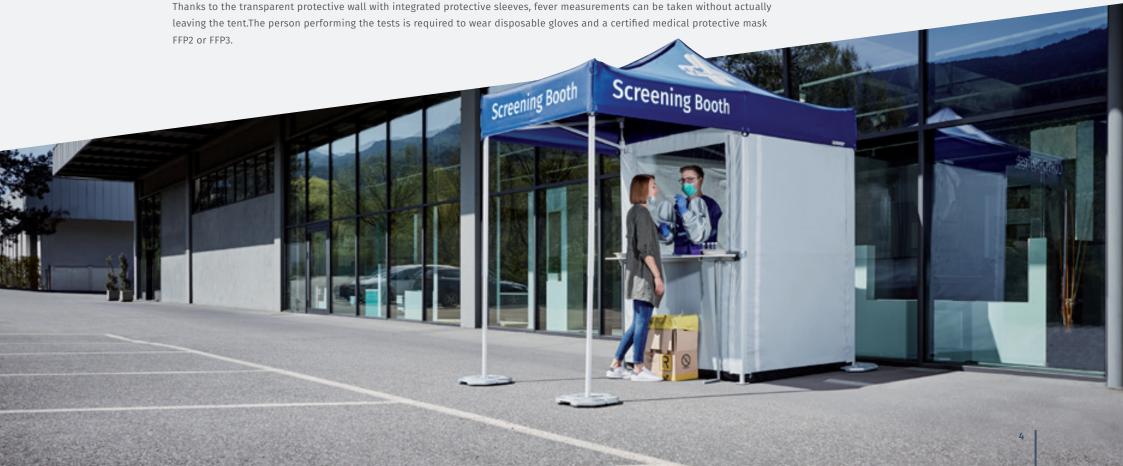

#### Test Cabin for Outdoor Use

# A small revolution in the enduring Corona crisis.

To protect your employees and customers as an employer and to prevent unnoticed infected employees or hotel guests from entering the building, it is recommended to check all persons for an increased body temperature before stepping into the building.

The protective tent can be set up in a few minutes and without any special licences in front of company entrances, shopping centres, at railway stations or airports. Thus, all employees and visitors can be checked quickly for elevated body-temperature before entering a building.

Testing without a protective suit. Thanks to the transparent protective wall with integrated protective sleeves, fever measurements can be taken without actually leaving the tent.