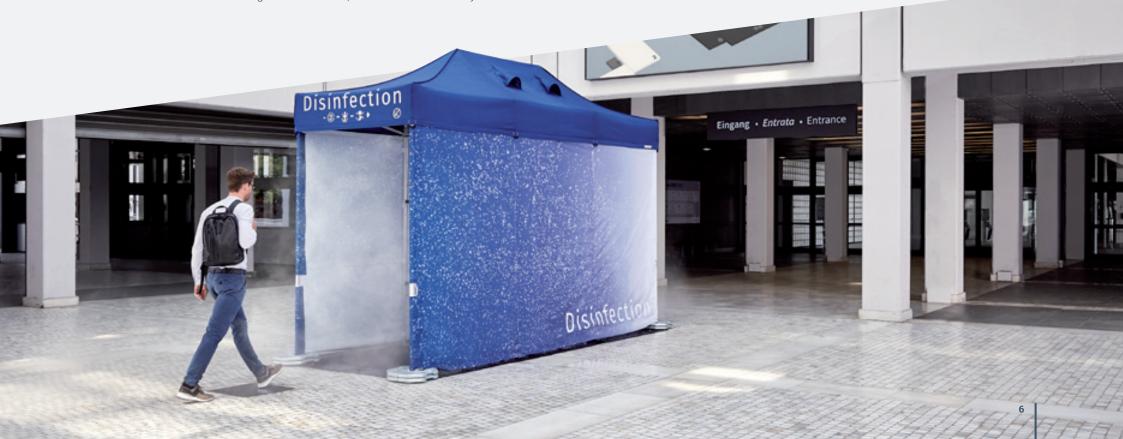

# Open-air spray shower for head-to-toe disinfection.

To additionally decrease the risk of infection, so-called disinfection tunnels can be installed at the entrance area of your hotel, supermarket or company building.

Our gazebo in the special size 1,5x4,5 m with integrated dormer is hereby used to create a protected space outdoors, where people can be disinfected from head to toe.

A nozzle system is integrated into the tent legs, whereby the disinfectant is dispersed into a fine mist of water, which ultimately covers all kinds of surfaces such as clothing, shoes, bags, etc. This way all persons can be disinfected before entering the building from head to toe. Thereby, any bacteria sticking to clothing, shoes or bags, which might get into the hospital unnoticed even in case of negative Corona tests, can be eliminated reliably.

The disinfectant is automatically added to the water by the dosage pump and kills viruses, bacteria and fungi quickly and easily while being harmless to people and the environment.