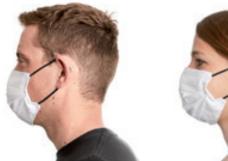

### Reusable fabric masks

# Fabric masks from our own production, to reduce infection rates.

As a European tent-manufacturer, we have developed, besides numerous new tent solutions, our own reusable fabric masks, which are now produced in our in-house sewing department.

Thanks to different fabric colours and sizes for children and adults, we can offer the right model for everyone. Thus, you do not have to be concerned about the slipping of the fabric mask or a restricted visual field.

The fabric masks are made of 100% cotton and have an elastic strap to allow easy attaching behind the ears. High wearing comfort is guaranteed!

# No medical use

They are not FFP2 or FFP3 certified and therefore not suitable for medical or surgical use.