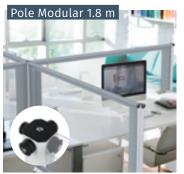

#### ■ Pole Modular 1.8 m or 1.5 m

- Suitable for connecting several partition walls.