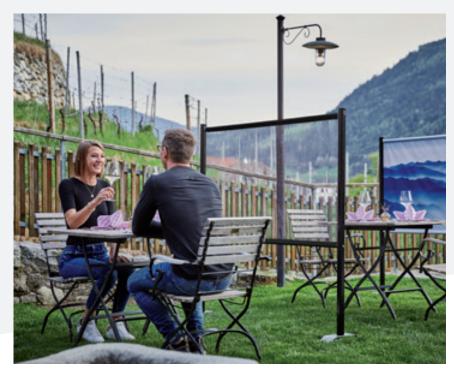

### Mobile Partition Walls

# Protective elements for a higher sense of security of your guests.

To protect your guests as well as your employees we recommend installing mobile partition systems in your restaurant or bar area.

The mobile partition consists of two aluminium poles and a fabric panel, which is fixed to the poles and thus provides the necessary protection between two tables. The mobile partition walls can be modularly extended. The arrangement of the partitions can thus be flexibly organised according to your room conditions. Corner or niche solutions and connected partitions are possible.

Customisable partition walls

Protection and design element at the same time. You are a beverage manufacturer? Use the partition walls for your advertising!