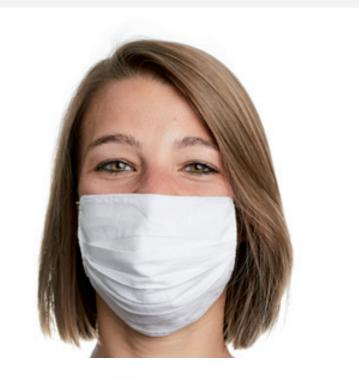

### Reusable fabric masks

# Fabric masks from our own production, to reduce infection rates.

As a European tent-manufacturer, we have developed, besides numerous new tent solutions, our own reusable fabric masks, which are now produced in our in-house sewing department.

Thanks to different fabric colours and sizes for children and adults, we can offer the right model for everyone. Thus, you do not have to be concerned about the slipping of the fabric mask or a restricted visual field.

The fabric masks are made of 100% cotton and have an elastic strap to allow easy attaching behind the ears. High wearing comfort is guaranteed!