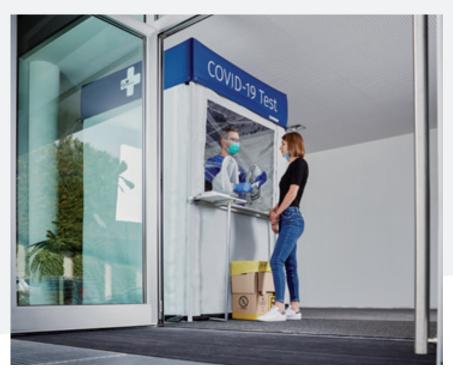

### Test Cabin for Indoor Use

# A small revolution in the enduring Corona crisis.

The protective tent can be set up in a few minutes and without any special licences in front of company entrances, shopping centres, at railway stations or airports. Thus, all employees and visitors can be checked quickly for elevated body-temperature before entering a building.

Thanks to the transparent protective wall with integrated protective sleeves, fever measurements can be taken without actually leaving the tent. The person performing the tests is required to wear disposable gloves and a certified medical protective mask FFP2 or FFP3.

Testing without a protective suit. Thanks to the transparent protective wall with integrated protective sleeves, fever measurements can be taken without actually leaving the tent.