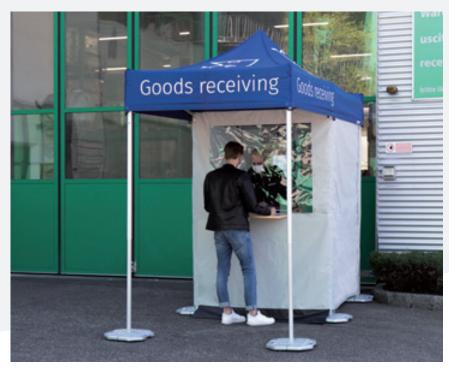

### Goods Receiving Station

With our mobile goods receiving station, we enable contactless and secure exchange between freight carrier and employee. The delivery notes can be conveniently signed on the counter and received by the warehouse employee through a closed wall.

Warehouse staff and drivers are thus protected against infection. Goods can be received safely.

The signing of shipping documents takes place securely at the counter. The documents can be handed over contact-free to the warehouse worker through the tiny opening in the window front.