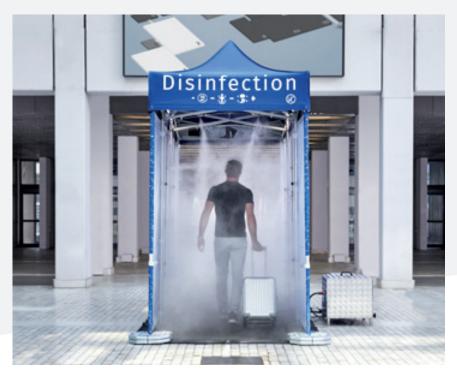

### Disinfection Tunnel

# Open-air spray shower for head-to-toe disinfection.

To additionally decrease the risk of infection, so-called disinfection tunnels can be installed at the entrance area of your hotel, supermarket or company building.

Our gazebo in the special size 1,5x4,5 m with integrated dormer is hereby used to create a protected space outdoors, where people can be disinfected from head to toe.

A nozzle system is integrated into the tent legs, whereby the disinfectant is dispersed into a fine mist of water, which ultimately covers all kinds of surfaces such as clothing, shoes, bags, etc. This way all persons can be disinfected before entering the building from head to toe. Thereby, any bacteria sticking to clothing, shoes or bags, which might get into the hospital unnoticed even in case of negative Corona tests, can be eliminated reliably.