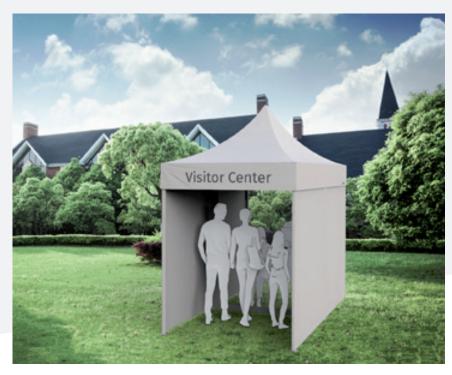

#### Mobile Visitor Center

# Safe and shielded - Visits to retirement homes can finally be allowed again.

For several weeks, residents of retirement homes have not been allowed to receive any visitors due to the COVID-19 pandemic. Therefore, as a tent-manufacturer, we have developed a solution that makes visits to old people's homes possible again. For not giving the virus any chance, a mobile visitor centre can be set up in just a few minutes in front of the old people's home.

Thereby a gazebo 4x2 m with a central, transparent protective wall is set up. The partition wall divides the tent into two sections and thus allows the safe and contactless meeting between visitors and residents. The persons must always wear a medical protective mask.