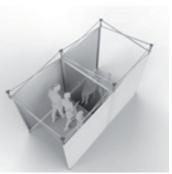

Thereby a gazebo 4x2 m with a central, transparent protective wall is set up. The partition wall divides the tent into two sections and thus allows the safe and contactless meeting between visitors and residents. The persons must always wear a medical protective mask.