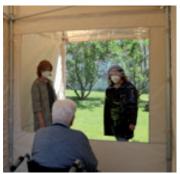

Thereby a gazebo 4x2 m with a central, transparent protective wall is set up. The partition wall divides the tent into two sections and thus allows the safe and contactless meeting between visitors and residents. The persons must always wear a medical protective mask.

Visual contact between visitor and home resident thanks to a transparent PVC protective wall.