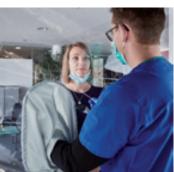

Thanks to the transparent protective wall with integrated protective sleeves, fever measurements can be taken without actually leaving the tent. The person performing the tests is required to wear disposable gloves and a certified medical protective mask FFP2 or FFP3.

Testing without a protective suit. Thanks to the transparent protective wall with integrated protective sleeves, fever measurements can be taken without actually leaving the tent.