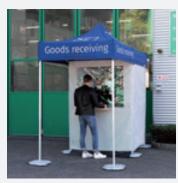

### Goods Receiving Station

# For maximum safety for all warehouse workers and logistics agents.

Since the outbreak of the lung disease, freight carriers have not had an easy job. Restaurants at service stations are closed and when unloading goods at their final destination the respective enterprise can usually not be entered.

With our mobile goods receiving station, we enable contactless and secure exchange between freight carrier and employee. The delivery notes can be conveniently signed on the counter and received by the warehouse employee through a closed wall.

Warehouse staff and drivers are thus protected against infection. Goods can be received safely.

The signing of shipping documents takes place securely at the counter. The documents can be handed over contact-free to the warehouse worker through the tiny opening in the window front.